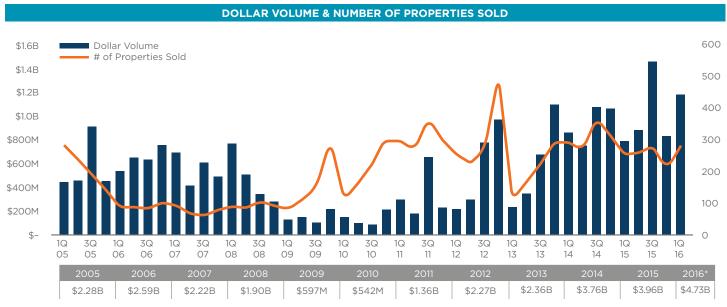

The New York City investment sales market has had two unrivaled years, as 2014 set an all-time record for properties sold and 2015 set an all-time record for dollar volume. Following those record years, forecasts called for a 30-35% decline in property sales and a 15-20% reduction in dollar volume. Through the first quarter of 2016, 1,205 properties were sold, marking the 11th straight quarter New York City has sold over 1,000 properties. On an annualized basis, property sales are trending 7% below 2015 levels. First quarter 2016 dollar volume totaled \$14.1 billion, a 31% drop from one year ago. On an annualized basis, New York City is on pace for \$56 billion in investment sales activity, a 25% drop from 2015. Outer Borough markets are continuing to exhibit growth in sales and dollar volume, particularly the Bronx and Brooklyn, while Manhattan lags all markets with a 38% reduction in annualized dollar volume compared to 2015. Citywide, cap rates for core property have dropped slightly to 4.67%, while price per square foot continues to climb to an alltime high of \$518. Development sites have dropped significantly in price per buildable square foot, \$251 at quarter's end, compared to \$287 per buildable square foot at the end of 2015.

#### **Dollar Volume**

The aggregate sales consideration in the first quarter 2016 was \$1.2 billion, an increase of 49% from the first quarter 2015. This is the second-highest dollar volume within a quarter for Queens. Retail properties, largely affected by a \$100 million ground lease of the Macy's building, led the way with a dollar volume of \$220 million, followed by elevator properties with a total of \$216 million. The average price per property through the first quarter was \$4.2 million, which is up 4% from year-end.