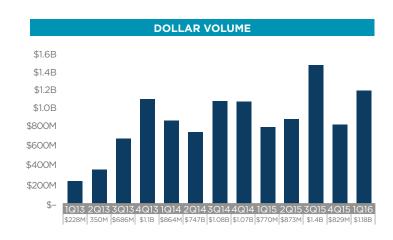

#### **Dollar Volume**

The aggregate sales consideration in the first quarter 2016 was \$1.2 billion, an increase of 49% from the first quarter 2015. This is the second-highest dollar volume within a quarter for Queens. Retail properties, largely affected by a \$100 million ground lease of the Macy's building, led the way with a dollar volume of \$220 million, followed by elevator properties with a total of \$216 million. The average price per property through the first quarter was \$4.2 million, which is up 4% from year-end.