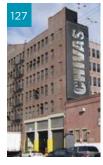

### **Industrial Buildings**

- 1Q16 dollar volume was \$109M, down 11% from 1Q15
- 20 properties were sold, down 40% from 1Q15
- \$/SF averaged \$327, up 25% from YE15