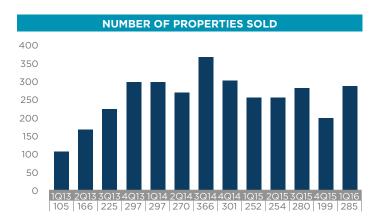

## **Property Sales Volume & Turnover**

During the first quarter of 2016, the Queens property sales market had 184 closed transactions consisting of 285 properties sold. The number of properties increased from the first quarter of 2015 by 13%. Walk-up properties led the way with 113 properties sold, followed by mixed-use properties with 53 properties sold. The annualized turnover through the first quarter of 2016 was 2.6% of the total stock of properties, and would be the second-highest turnover ratio for Queens.