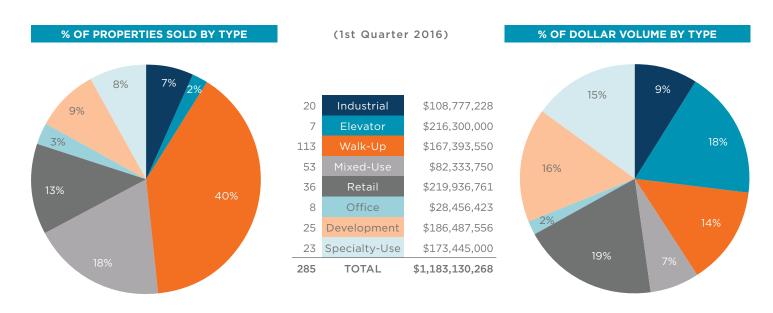

## **Property Sales Volume & Turnover**

During the first quarter of 2016, the Queens property sales market had 184 closed transactions consisting of 285 properties sold. The number of properties increased from the first quarter of 2015 by 13%. Walk-up properties led the way with 113 properties sold, followed by mixed-use properties with 53 properties sold. The annualized turnover through the first quarter of 2016 was 2.6% of the total stock of properties, and would be the second-highest turnover ratio for Queens.

#### **Dollar Volume**

The aggregate sales consideration in the first quarter 2016 was \$1.2 billion, an increase of 49% from the first quarter 2015. This is the second-highest dollar volume within a quarter for Queens. Retail properties, largely affected by a \$100 million ground lease of the Macy's building, led the way with a dollar volume of \$220 million, followed by elevator properties with a total of \$216 million. The average price per property through the first quarter was \$4.2 million, which is up 4% from year-end.

### **Industrial Buildings**

- 1Q16 dollar volume was \$109M, down 11% from 1Q15
- 20 properties were sold, down 40% from 1Q15
- \$/SF averaged \$327, up 25% from YE15

## **Elevator Apartment Buildings**

- 1Q16 dollar volume was \$216M, up 514% from 1Q15
- 7 properties were sold, up 133% from 1Q15
- Cap rates averaged 3.89%, down 39 bps from YE15
- The gross rent multiplier (GRM) increased from 13.48x in 2015 to 18.10x
- \$/SF averaged \$358, up 15% from YE15

## Walk-Up Apartment Buildings

- 1Q16 dollar volume was \$167M, up 32% from 1Q15
- 113 properties were sold, up 88% from 1Q15
- Cap rates averaged 4.79%, down 15 bps from YE15
- GRM decreased from 14.97x in 2015 to 13.02x
- \$/SF averaged \$284, up 1% from YE15

## **Mixed-Use Buildings**

- 1Q16 dollar volume was \$82M, up 21% from 1Q15
- 53 properties were sold, down 9% from 1Q15
- Limited cap rate data was acquired in 1Q16, resulting in an average cap rate of 6.88%
- \$/SF averaged \$378, up 17% from YE15

## **Retail Buildings**

- 1Q16 dollar volume was \$220M, up 138% from 1Q15
- 36 properties were sold, up 29% from 1Q15
- Cap rates averaged 5.75%, up 28 bps from YE15
- \$/SF averaged \$504, down 6% from YE15

#### **Office Buildings**

- 1Q16 dollar volume was \$28M, up 121% from 1Q15
- 8 properties were sold, up 60% from 1Q15
- \$/SF averaged \$409, up 17% from YE15

## **Development Sites**

- 1Q16 dollar volume was \$186M, up 17% from 1Q15
- · 25 sites were sold, down 46% from 1Q15
- \$/BSF averaged \$170, down 10% from YE15

## **Other Property Types**

 23 specialty-use/conversion properties sold for \$173M, \$/SF averaged \$341

\*Annualized

| IND | ADDRESS                         | PRICE        | GROSS SF | \$/SF |
|-----|---------------------------------|--------------|----------|-------|
| 1   | 23-30 Borden Avenue             | \$48,000,000 | 181,674  | \$264 |
| 2   | 19-40 Flushing Avenue           | \$10,500,000 | 25,234   | \$416 |
| 3   | 1102-1104 37th Avenue           | \$8,100,000  | 15,000   | \$540 |
| 4   | 43-15 20th Avenue               | \$5,900,000  | 18,000   | \$328 |
| 5   | 35-20 College Point Boulevard   | \$5,333,333  | 9.775    | \$546 |
| 6   | 64-10 Maurice Avenue            | \$4,850,000  | 17,000   | \$285 |
| 7   | 60-01, 60-07 Northern Boulevard | \$4,500,000  | 9,000    | \$500 |
| 8   | 14-29 112th Street              | \$4,200,000  | 21,058   | \$199 |
| 9   | 46-37 Vernon Boulevard          | \$3,500,000  | 5,000    | \$700 |
| 10  | 89-49 129th Street              | \$2,500,000  | 6,880    | \$363 |
| 11  | 77-33 Queens Boulevard          | \$1,973,895  | 12,100   | \$163 |
| 12  | 18-37 Decatur Street            | \$1,820,000  | 6,625    | \$275 |
| 13  | 19-33 37th Street               | \$1,500,000  | 5,000    | \$300 |
| 14  | 126-24 Farmers Boulevard        | \$1,450,000  | 5,100    | \$284 |
| 15  | 12-50 Brunswick Avenue          | \$1,200,000  | 9,600    | \$125 |
| 16  | 111-02 101st Avenue             | \$1,200,000  | 5,000    | \$240 |
| 17  | 109-10 98th Street              | \$1,150,000  | 5,100    | \$225 |
| 18  | 210-06 Jamaica Avenue           | \$1,100,000  | 8,400    | \$131 |
|     |                                 |              |          |       |