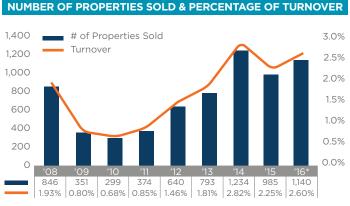

## **Property Sales Volume & Turnover**

During the first quarter of 2016, the Queens property sales market had 184 closed transactions consisting of 285 properties sold. The number of properties increased from the first quarter of 2015 by 13%. Walk-up properties led the way with 113 properties sold, followed by mixed-use properties with 53 properties sold. The annualized turnover through the first quarter of 2016 was 2.6% of the total stock of properties, and would be the second-highest turnover ratio for Queens.