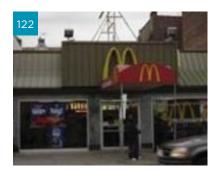

## **Retail Buildings**

- 1Q16 dollar volume was \$220M, up 138% from 1Q15
- 36 properties were sold, up 29% from 1Q15
- Cap rates averaged 5.75%, up 28 bps from YE15
- \$/SF averaged \$504, down 6% from YE15